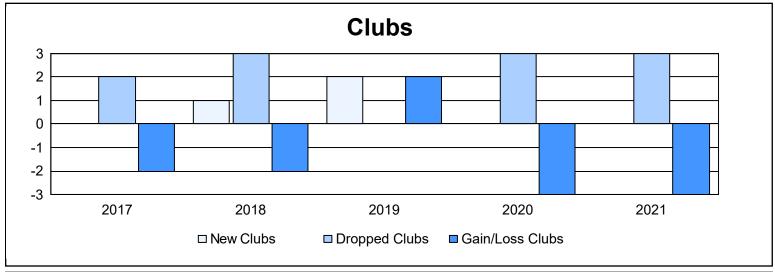

District LD 3 As of June 2021 Cumulative

| Year      | New<br>Clubs | Dropped<br>Clubs | Gain/<br>Loss<br>Clubs | New<br>Members | Charter<br>Members | Reinstate<br>Members | Transfer<br>Members | Total<br>Member<br>Added | Total<br>Members<br>Dropped | Gain/<br>Loss<br>Members |
|-----------|--------------|------------------|------------------------|----------------|--------------------|----------------------|---------------------|--------------------------|-----------------------------|--------------------------|
| 2016-2017 | 0            | 2                | -2                     | 177            | 3                  | 3                    | 2                   | 185                      | 231                         | -46                      |
| 2017-2018 | 1            | 3                | -2                     | 161            | 35                 | 10                   | 16                  | 222                      | 259                         | -37                      |
| 2018-2019 | 2            | 0                | 2                      | 192            | 46                 | 15                   | 3                   | 256                      | 172                         | 84                       |
| 2019-2020 | 0            | 3                | -3                     | 145            | 0                  | 3                    | 9                   | 157                      | 261                         | -104                     |
| 2020-2021 | 0            | 3                | -3                     | 97             | 1                  | 12                   | 2                   | 112                      | 227                         | -115                     |
| Average   | 1            | 2                | -2                     | 154            | 17                 | 9                    | 6                   | 186                      | 230                         | -44                      |