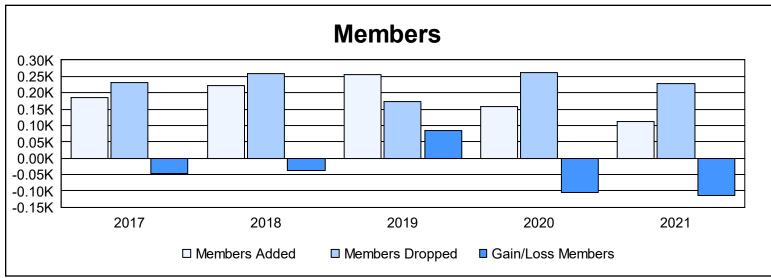

District LD 3 As of June 2021 Cumulative

| Year      | New<br>Clubs | Dropped<br>Clubs | Gain/<br>Loss<br>Clubs | New<br>Members | Charter<br>Members | Reinstate<br>Members | Transfer<br>Members | Total<br>Member<br>Added | Total<br>Members<br>Dropped | Gain/<br>Loss<br>Members |
|-----------|--------------|------------------|------------------------|----------------|--------------------|----------------------|---------------------|--------------------------|-----------------------------|--------------------------|
| 2016-2017 | 0            | 2                | -2                     | 177            | 3                  | 3                    | 2                   | 185                      | 231                         | -46                      |
| 2017-2018 | 1            | 3                | -2                     | 161            | 35                 | 10                   | 16                  | 222                      | 259                         | -37                      |
| 2018-2019 | 2            | 0                | 2                      | 192            | 46                 | 15                   | 3                   | 256                      | 172                         | 84                       |
| 2019-2020 | 0            | 3                | -3                     | 145            | 0                  | 3                    | 9                   | 157                      | 261                         | -104                     |
| 2020-2021 | 0            | 3                | -3                     | 97             | 1                  | 12                   | 2                   | 112                      | 227                         | -115                     |
| Average   | 1            | 2                | -2                     | 154            | 17                 | 9                    | 6                   | 186                      | 230                         | -44                      |